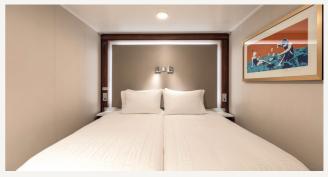

#### INTERIOR STATEROOM

From 13 - 14 sq.m | Max Occupancy 2 - 4^ Deck 5 / 8 / 9 / 10 / 11 / 12 / 13 / 15 2 Single Beds / 2 Single Beds + 1 Ceiling Pullman Bed / 1 Single Bed + 1 Pullman Bed + Double Sofa Bed

\* The maximum occupancy of designated Palace Penthouses can be up to 6 guests upon request, subject to stateroom availability.

^ The above image is for a stateroom configuration for 2 persons - other stateroom configurations for 3 persons and 4 persons are also available.