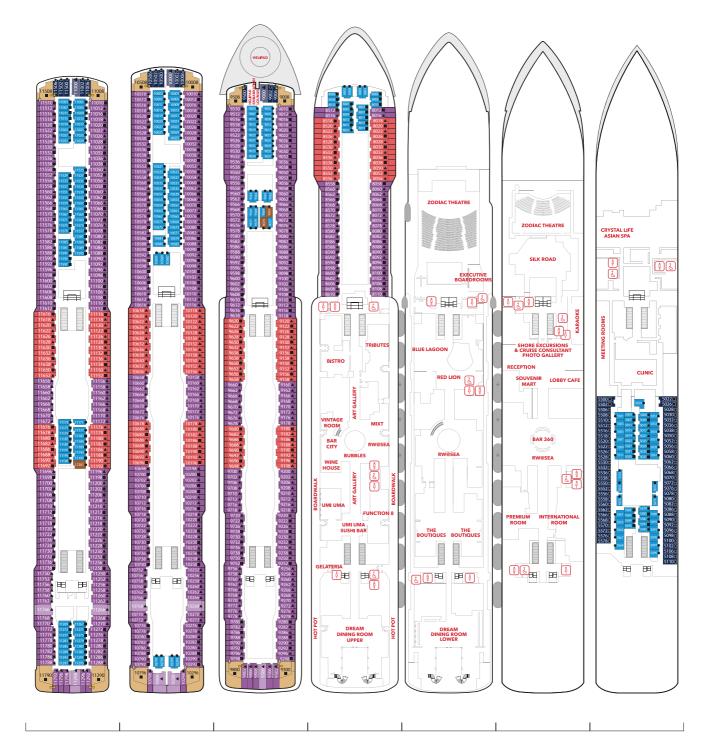

### **Genting Dream Deck Plans**

#### DECK 11

Suites, Balcony Deluxe, Balcony, Oceanview & Interior Staterooms DECK 10 Suites, Balcony Deluxe, Balcony, Oceanview & D Interior Staterooms Oc

DECK 9 Suites, Balcony Deluxe, Balcony, Oceanview & Interior Staterooms, Helipad DECK 7

Main Theatre, Executive Boardrooms, Restaurants, Retail Venues & Entertainment Venues DECK 6 Main Lobby,

Reception, Restaurant, Café Lounges & Entertainment Venues DECK 5 Asian Spa,

Oceanview & Interior Staterooms

- Oceanview Stateroom
- Oceanview Stateroom (Accessible)
  - Interior Stateroom
  - Interior Stateroom (Accessible)
- Up to two persons occupany

DECK 8

Restaurants, Bars,

Lounges & Multi-

purpose Venue, Balcony Deluxe, Balcony &

Interior Staterooms

- $\blacktriangle$  Up to three persons occupany
- Up to four persons occupany
- $\bigstar$  Up to six persons occupancy
- Connecting Stateroom
- ⊷ Adjoining Stateroom