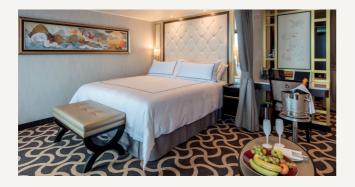

#### **BALCONY / BALCONY DELUXE STATEROOM**

From 20 sq.m Max Occupancy 3 - 4 1 Queen-size Bed + 1 Single Sofa Bed / 1 Single Sofa Bed + 1 Ceiling Pullman Bed / 1 Double Sofa Bed

Deck 8 / 9 / 10 / 11 / 12 / 13 /15

- From 22 28 sq.m Max Occupancy 2 - 4 1 Queen-size Bed +
  - 1 Single Sofa Bed /
- 1 Single Sofa Bed +
- 1 Ceiling Pullman Bed

#### **OCEANVIEW STATEROOM**

From 16 - 35 sq.m | Max Occupancy 2 - 4 Deck 5 / 9 / 10 / 11 / 12 / 13 2 Single Beds / 2 Single Beds + 1 Single Sofa Bed / 2 Single Beds + 1 Single Sofa Bed + 1 Ceiling Pullman Bed

#### INTERIOR STATEROOM

From 13 - 14 sq.m | Max Occupancy 2 - 4^ Deck 5 / 8 / 9 / 10 / 11 / 12 / 13 / 15 2 Single Beds / 2 Single Beds + 1 Ceiling Pullman Bed / 1 Single Bed + 1 Pullman Bed + Double Sofa Bed

\* The maximum occupancy of designated Palace Penthouses can be up to 6 guests upon request, subject to stateroom availability.

^ The above image is for a stateroom configuration for 2 persons - other stateroom configurations for 3 persons and 4 persons are also available.