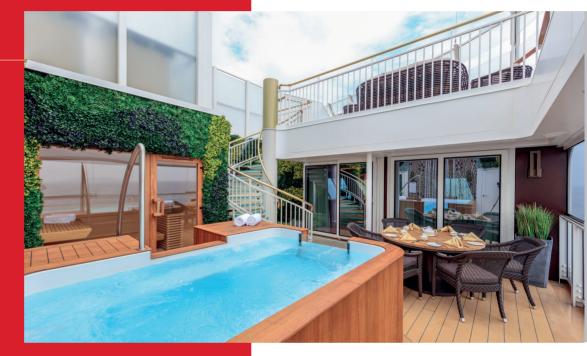

#### **The Palace**

An exclusive all-suite, all-inclusive enclave with private facilities and European-style butlers. It is a ship-within-a ship boutique hotel for connoisseurs of true luxury and hospitality.

### A Brand New Elevated Experience

The Palace is our all-suite concept within Genting Dream, your private club on board - the largest luxury ship-within-a-ship enclave found on any cruise liner. For connoisseurs of true Asian luxury, hospitality and exuberant living.