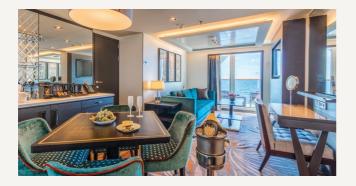

#### PALACE VILLA

Approx. 224 sq.m Max Occupancy 6 Deck 17 1 King-size Bed 1 Queen-size Bed 1 Double Sofa Bed

#### PALACE PENTHOUSE

Approx 56 - 115.4 sq.m Max Occupancy 4 - 6\* Deck 13 / 16 1 King-size Bed + 1 Double Sofa Bed / 1 Queen-size Bed + 2 Double Sofa Beds / 1 Queen-size Bed + 1 Double Sofa Bed

### A Brand New Elevated Experience

The Palace is our all-suite concept within Genting Dream, your private club on board - the largest luxury ship-within-a-ship enclave found on any cruise liner. For connoisseurs of true Asian luxury, hospitality and exuberant living.