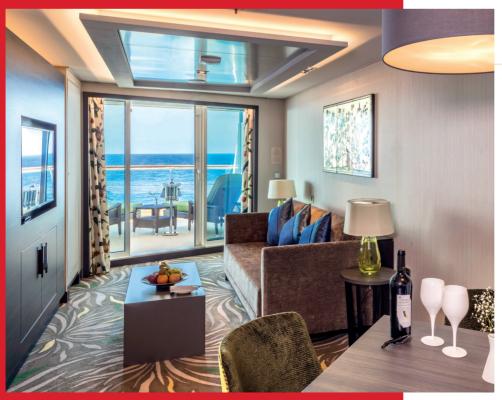

#### PALACE VILLA

Approx. 224 sq.m Max Occupancy 6 Deck 17 1 King-size Bed 1 Queen-size Bed 1 Double Sofa Bed

#### PALACE PENTHOUSE

Approx 56 - 115.4 sq.m Max Occupancy 4 - 6\* Deck 13 / 16 1 King-size Bed + 1 Double Sofa Bed / 1 Queen-size Bed + 2 Double Sofa Beds / 1 Queen-size Bed + 1 Double Sofa Bed

### A Brand New Elevated Experience

The Palace is our all-suite concept within Genting Dream, your private club on board - the largest luxury ship-within-a-ship enclave found on any cruise liner. For connoisseurs of true Asian luxury, hospitality and exuberant living.