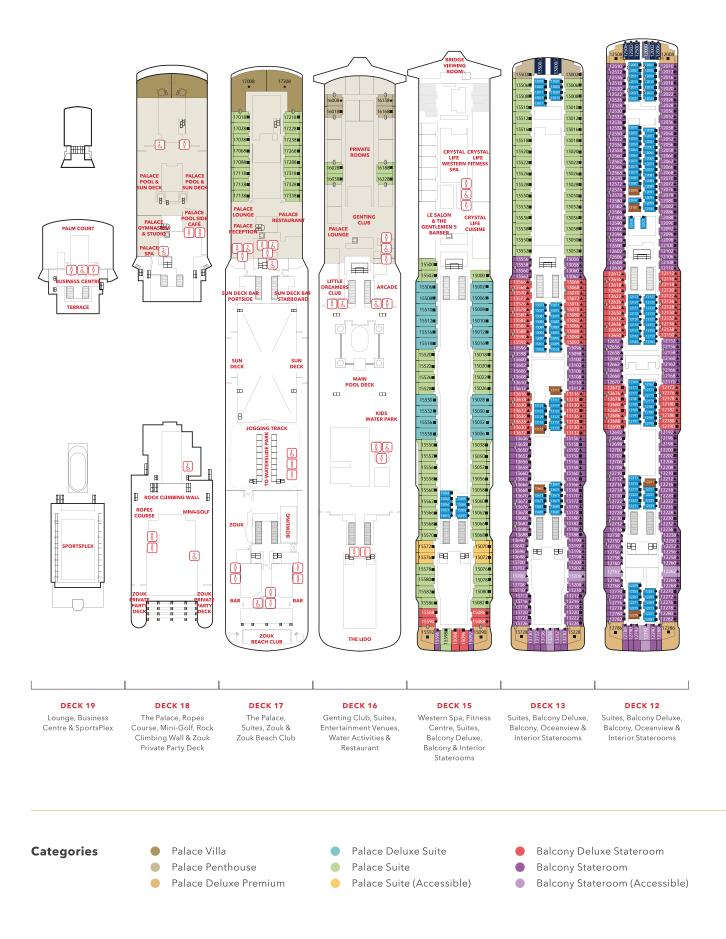

### **Genting Dream Deck Plans**

#### DECK 11

Suites, Balcony Deluxe, Balcony, Oceanview & Interior Staterooms DECK 10 Suites, Balcony Deluxe, Balcony, Oceanview & D Interior Staterooms Oc

DECK 9 Suites, Balcony Deluxe, Balcony, Oceanview & Interior Staterooms, Helipad DECK 7

Main Theatre, Executive Boardrooms, Restaurants, Retail Venues & Entertainment Venues DECK 6 Main Lobby,

Reception, Restaurant, Café Lounges & Entertainment Venues DECK 5 Asian Spa,

Oceanview & Interior Staterooms

- Oceanview Stateroom
- Oceanview Stateroom (Accessible)
  - Interior Stateroom
  - Interior Stateroom (Accessible)
- Up to two persons occupany

DECK 8

Restaurants, Bars,

Lounges & Multi-

purpose Venue, Balcony Deluxe, Balcony &

Interior Staterooms

- $\blacktriangle$  Up to three persons occupany
- Up to four persons occupany
- $\bigstar$  Up to six persons occupancy
- Connecting Stateroom
- ⊷ Adjoining Stateroom