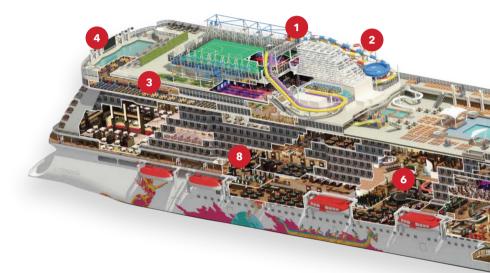

#### What a day on the Genting Dream looks like...

Zouk Private Party Deck18Zouk Beach Club17Zouk17RW@Sea8,7,6Zodiac Theatre7Karaoke6International Room6Premium Room6RetailDECKArt Gallery8The Boutiques7,6Souvenir Mart6Photo Gallery6Teenagers & ChildrenDECKLittle Dreamers Club16Arcade16,6